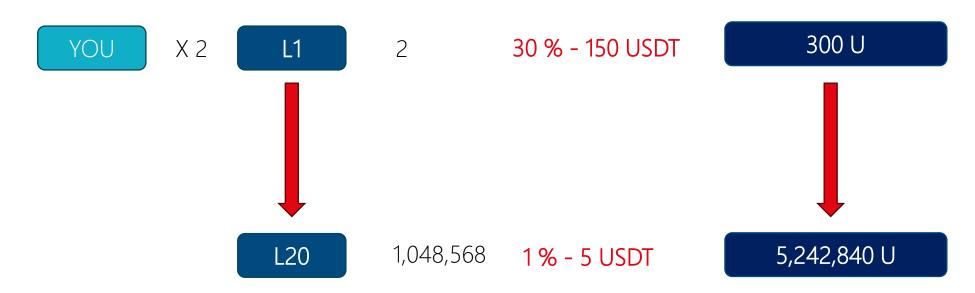

#### Powerful 2x2 Matrix Structure (Maximise Income) [2 ACTIVE / 3 PASSIVE]

| YOU X 2 | 2 <b>L1</b> | 2   | 30 % - 150 USDT | 300 U |            |
|---------|-------------|-----|-----------------|-------|------------|
|         | L2          | 4   | 5 % - 25 USDT   | 100 U |            |
|         | L3          | 8   | 4 % - 20 USDT   | 160 U |            |
|         | L4          | 16  | 3 % - 15 USDT   | 240 U |            |
|         | L5          | 32  | 2 % - 10 USDT   | 320 U |            |
|         | L6          | 64  | 1% - 5 USDT     | 320 U | TOTAL      |
|         | L7          | 128 | 1% - 5 USDT     | 640 U | 2,080 USDT |

#### Powerful 2x2 Matrix Structure (Maximise Income)

| YOU | X 2 | L15 | 32,768    | 1% - 5 USDT | 163,840 U   |                 |
|-----|-----|-----|-----------|-------------|-------------|-----------------|
|     |     | L16 | 65,536    | 1% - 5 USDT | 327,680 U   |                 |
|     |     | L17 | 131,072   | 1% - 5 USDT | 655,360 U   |                 |
|     |     | L18 | 262,144   | 1% - 5 USDT | 1,310,720 U |                 |
|     |     | L19 | 524,284   | 1% - 5 USDT | 2,621,420 U | TOTAL           |
|     |     | L20 | 1,048,568 | 1% - 5 USDT | 5,242,840 U | 10,321,860 USDT |