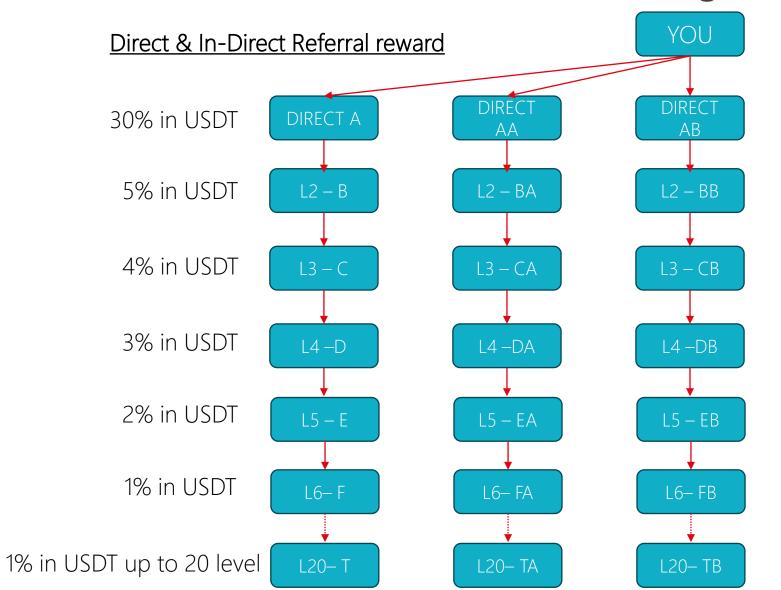

#### Powerful 2x2 Matrix Structure (Maximise Income) [2 ACTIVE / 3 PASSIVE]

| YOU X 2 | 2 <b>L1</b> | 2   | 30 % - 150 USDT | 300 U |            |
|---------|-------------|-----|-----------------|-------|------------|
|         | L2          | 4   | 5 % - 25 USDT   | 100 U |            |
|         | L3          | 8   | 4 % - 20 USDT   | 160 U |            |
|         | L4          | 16  | 3 % - 15 USDT   | 240 U |            |
|         | L5          | 32  | 2 % - 10 USDT   | 320 U |            |
|         | L6          | 64  | 1% - 5 USDT     | 320 U | TOTAL      |
|         | L7          | 128 | 1% - 5 USDT     | 640 U | 2,080 USDT |

1% - 5 USDT

81,920 U

#### Powerful 2x2 Matrix Structure (Maximise Income)

| YOU | X 2 | L8  | 256  | 1% - 5 USDT | 1,280 U  |
|-----|-----|-----|------|-------------|----------|
|     |     | L9  | 512  | 1% - 5 USDT | 2,560 U  |
|     |     | L10 | 1024 | 1% - 5 USDT | 5,120 U  |
|     |     | L11 | 2048 | 1% - 5 USDT | 10,240 U |
|     |     | L12 | 4096 | 1% - 5 USDT | 20,480 U |
|     |     | L13 | 8192 | 1% - 5 USDT | 40,960 U |

16,384

L14

162,560 USDT

**TOTAL** 

#### Powerful 2x2 Matrix Structure (Maximise Income)

| YOU | X 2 | L15 | 32,768    | 1% - 5 USDT | 163,840 U   |                 |
|-----|-----|-----|-----------|-------------|-------------|-----------------|
|     |     | L16 | 65,536    | 1% - 5 USDT | 327,680 U   |                 |
|     |     | L17 | 131,072   | 1% - 5 USDT | 655,360 U   |                 |
|     |     | L18 | 262,144   | 1% - 5 USDT | 1,310,720 U |                 |
|     |     | L19 | 524,284   | 1% - 5 USDT | 2,621,420 U | TOTAL           |
|     |     | L20 | 1,048,568 | 1% - 5 USDT | 5,242,840 U | 10,321,860 USDT |