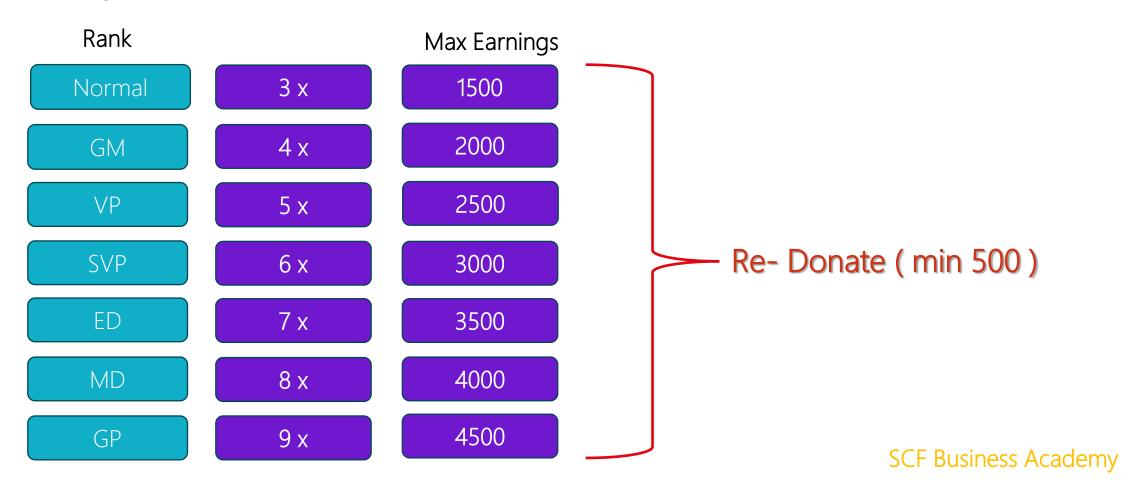

|  |
|---------------------------------------------------|------|----------------|-------------------------|--|
| 50k team sales with 5 Direct Sponsor              | GM   | 4 %            |                         |  |
| 150k team sales with 2 GM ( Separate lines )      | VP   | 8 %            | * Earnings based on     |  |
| 500k team sales with 2 VP ( Separate lines )      | SVP  | 12 %           | Rank difference         |  |
| 2 million team sales with 2 SVP (Separate lines)  | ED   | 16 %           | * No Same Rank<br>Bonus |  |
| 6 million team sales with 2 ED ( Separate lines ) | MD   | 20 %           |                         |  |
| 15 million team sales with 2 MD (Separate lines)  | GP   | 21 %           |                         |  |



#### **Earnings Quota**





#### Powerful 2x2 Matrix Structure (Maximise Income) [2 ACTIVE / 3 PASSIVE]

| YOU X 2 | 2 <b>L1</b> | 2   | 30 % - 150 USDT | 300 U |            |
|---------|-------------|-----|-----------------|-------|------------|
|         | L2          | 4   | 5 % - 25 USDT   | 100 U |            |
|         | L3          | 8   | 4 % - 20 USDT   | 160 U |            |
|         | L4          | 16  | 3 % - 15 USDT   | 240 U |            |
|         | L5          | 32  | 2 % - 10 USDT   | 320 U |            |
|         | L6          | 64  | 1% - 5 USDT     | 320 U | TOTAL      |
|         | L7          | 128 | 1% - 5 USDT     | 640 U | 2,080 USDT |



1% - 5 USDT

81,920 U

#### Powerful 2x2 Matrix Structure (Maximise Income)

| YOU | X 2 | L8  | 256  | 1% - 5 USDT | 1,280 U  |
|-----|-----|-----|